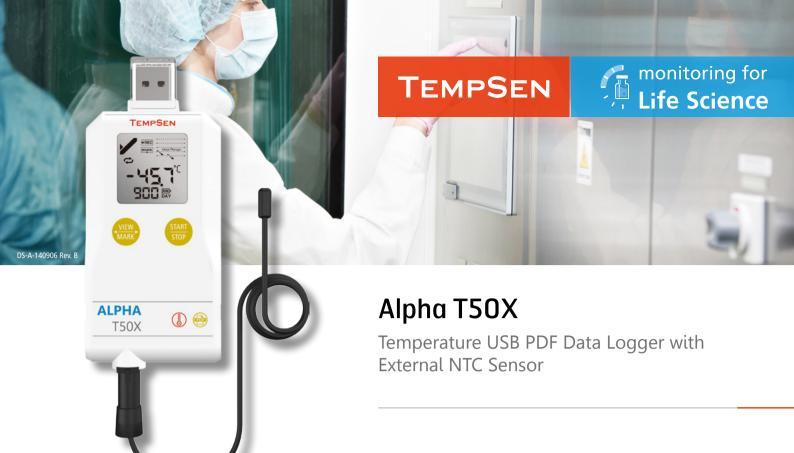

| Туре                | Multi-use                                                                                                                                                                          |
|---------------------|------------------------------------------------------------------------------------------------------------------------------------------------------------------------------------|
| Sensor              | Interchangeable external NTC Sensor (1m)                                                                                                                                           |
| Memory Capacity     | 28800 readings                                                                                                                                                                     |
| Measurement Range   | -50°C70°C (-58°F158°F)                                                                                                                                                             |
| Accuracy            | ±0.5°C/0.9°F                                                                                                                                                                       |
| Resolution          | 0.1°C/°F                                                                                                                                                                           |
| Start Mode          | Manual/Auto/Temperature start                                                                                                                                                      |
| Logging Interval    | 1 minute2 hours                                                                                                                                                                    |
| Logging Mode        | Start&Stop/Loop                                                                                                                                                                    |
| Alarm Range         | High and low alarm/5 alarm ranges                                                                                                                                                  |
| Alarm Type          | Single Event/Cumulative Alarm                                                                                                                                                      |
| Battery             | 3.6V lithium battery                                                                                                                                                               |
| Typical Run Time    | 900 days                                                                                                                                                                           |
| Shelf Life          | 1 year                                                                                                                                                                             |
| Display             | Multi-function LCD  •OK(√), Alarm(x), Running status  •Temperature statistics (max, min, avg)  •Limit violation event indication  •Duration time of each alarm zone  •Mark history |
| Button              | Start/Stop/Mark/View                                                                                                                                                               |
| Connection          | USB 2.0 Connector                                                                                                                                                                  |
| Data Specification  | •Temperature •Date/Time •Mark                                                                                                                                                      |
| Automatic Data File | Encrypted PDF report with embedded raw data                                                                                                                                        |
| Software            | TempCentre 2.0 (21 CFR 11 Compliance)                                                                                                                                              |
| Compatible OS       | WIN XP/7/8                                                                                                                                                                         |
| Calibration         | Factory NIST traceable 3-point calibration                                                                                                                                         |
| Certifications      | CE, EN12830, RTCA-DO160G (FAA Compliance)                                                                                                                                          |
| Dimensions          | 107mm L x 48mm W x 12mm H                                                                                                                                                          |
| Weight              | Approx. 75g                                                                                                                                                                        |
| Packaging/Material  | Case/Polycarbonate                                                                                                                                                                 |
| Protection Class    | IP54                                                                                                                                                                               |
|                     |                                                                                                                                                                                    |