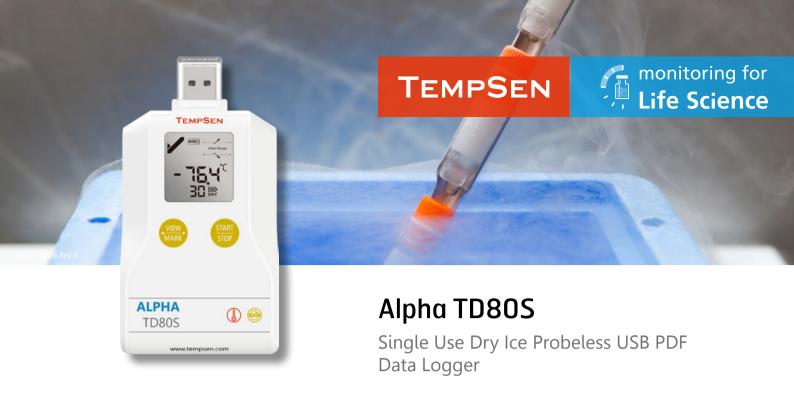

# **Multiple Alarm Ranges**

Up to 5 alarm ranges offer precise and intuitive statistics for each configured alarm range.

# **Mark Function**

Click Mark button to write in time stamp for events requiring special attention during shipment, up to 9 marks available.

### EN12830 Compliant

Complies to EN12830:1999 for transport, storage and distribution of chilled, frozen, deep frozen, quick-frozen food and others.