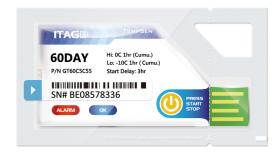

# SPECIFICATIONS

ITAG3 temperature label is an ideal option for temperature monitoring in cold chain applications, as a cost-effective data logger, ITAG3 features easy-to-use and user-friendly operating experience, what you need to do is just pressing the button to start and placing it into shipment to be monitored, it will begin to accurately monitor the temperature parameters throughout the cold chain applications. Moreover, its compact size design could minimize the space occupation in shipment. Integrated USB connector enables reading data immediately when arriving at destination.

| Туре               | Pre-programmed/Single use                                       |
|--------------------|-----------------------------------------------------------------|
| Sensor             | Internal NTC                                                    |
| Memory Capacity    | 7200 readings                                                   |
| Measurement Range  | -30°C70°C (-22°F158°F)                                          |
| Accuracy           | ±0.5°C/0.9°F                                                    |
| Resolution         | 0.1°C /°F                                                       |
| Start Mode         | Manual start                                                    |
| Logging Interval   | 12 seconds to 2 hours                                           |
| Alarm Ranges       | High and low alarm                                              |
| Alarm Type         | Single Event/Cumulative Alarm                                   |
| Battery            | 3.0V CR2032 lithium battery                                     |
| Typical Run Time   | 60 days max                                                     |
| Shelf Life         | 1 year                                                          |
| Display            | LED •OK, Alarm, Running Status                                  |
| Button             | Start/Stop                                                      |
| Connection         | USB 2.0 Connector                                               |
| Data Specification | •Temperature •Date/Time                                         |
| Software           | TempCentre                                                      |
| Compatible OS      | WIN XP/7/8                                                      |
| Calibration        | Factory Sampling 6-point Calibration (AQL 0.25)                 |
| Certifications     | CE, EN12830, RTCA-DO160G, Manufacturer's Validation Certificate |
| Dimensions         | 80mm L x 47mm W x 4mm H                                         |
| Weight             | Approx. 10g                                                     |
| Packaging/Material | Food-Safety Plastic Bag/Nylon+PE                                |
| Protection Class   | IP67                                                            |
|                    |                                                                 |