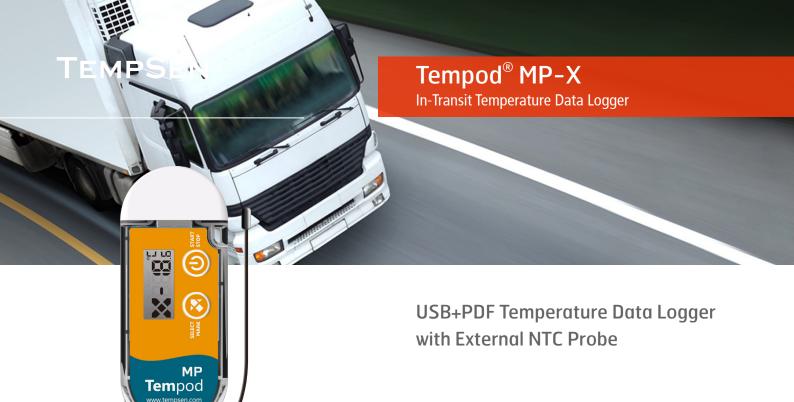

Tempod MP series temperature data loggers are designed for recording complex temperature conditions in transport and storage for temperature sensitive goods, on arrival of destination, user could easily access data by copying the encrypted PDF report created automatically by logger itself, with mark button for recording important events, users would be fully aware of the all events which need special attention, and multiple alarm ranges could offer more detailed statistic results for each alarm range programmed, bringing user more visibility for cold chain logistics.