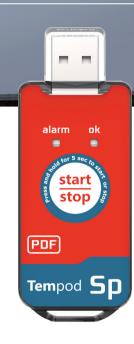

TEMPSEN

**Tempod<sup>®</sup> SP** Single Use USB+PDF Temperature Data Logger

#### **USB** Connector

Enables quick connection with PC anytime anywhere, no cable and reader required for downloading data.