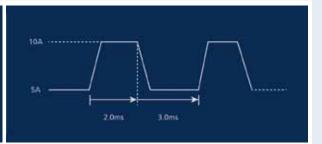

## **ELECTRONIC LOADS** 150 W - 200.000 W

- 6 different operating types:CC, CR, CV, CP, CC+CV and CR+CV
- Protection against overcurrent, overvoltage, overload, excessive temperature and inverse polarity protection
- High-resolution display
- Programmable soft start depending on temperature and preset voltage
- Battery test and short-circuit function
- External trigger function, input and output
- Dynamic test, adjustable rise and fall times