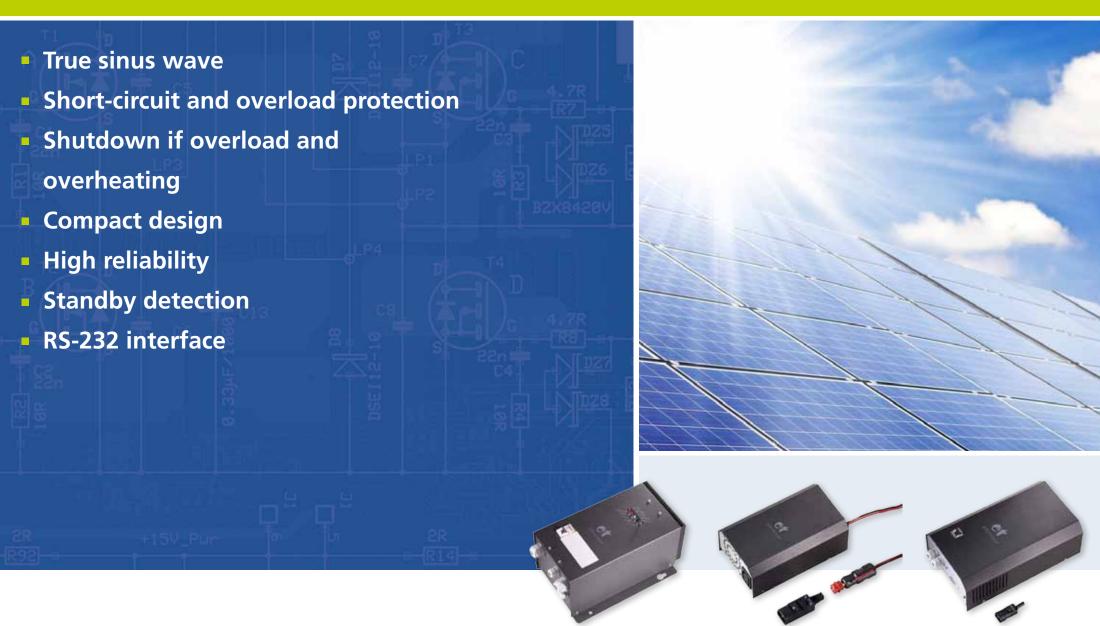

#### PRIMARY SWITCH-MODE DC SOURCES 500 W - 120.000 W

- Efficiency up to 94 %
- Compact design
- Active parallel mode
- Simple front panel operation
- Constant current, voltage, resistance and power operation
- VI, VIP, VIR Modes & Simulation of PV-Arrays
- Script control: process programming and booting from memory card
- User defined output characteristics created via memory card or digital interface
- Digital interfaces IEEE 488.2 (GPIB),
   RS-232/485, USB and LAN

#### PRIMARY SWITCH-MODE DC SOURCES 500 W - 120.000 W

- Galvanically isolated analogue Interface 0 5 V or 0 – 10 V (user selectable)
- Power increased easily through modular design:
   Parallel, series, matrix or multiload master-slave-operation
- Storable V/I wave forms (e.g. for PV simulation and sequential control)
- Large graphical display with clear indication of actual output values
- Special versions available on request
- Data logging function: Output values can be saved at adjustable intervals to a memory card
- Stand-alone test rig possibility with script operation in combination with data logging function
- Adjustable OVP, Vmax and Imax in addition to normal output voltage and current limit settings