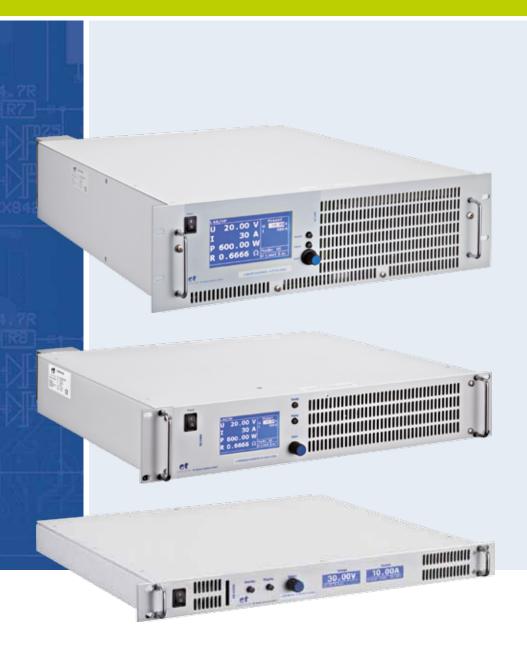

#### PRIMARY SWITCH-MODE DC SOURCES 500 W - 120.000 W

- Efficiency up to 94 %
- Compact design
- Active parallel mode
- Simple front panel operation
- Constant current, voltage, resistance and power operation
- VI, VIP, VIR Modes & Simulation of PV-Arrays
- Script control: process programming and booting from memory card
- User defined output characteristics created via memory card or digital interface
- Digital interfaces IEEE 488.2 (GPIB),
   RS-232/485, USB and LAN

#### PRIMARY SWITCH-MODE DC SOURCES 500 W - 120.000 W

- Galvanically isolated analogue Interface 0 5 V or 0 – 10 V (user selectable)
- Power increased easily through modular design:
   Parallel, series, matrix or multiload master-slave-operation
- Storable V/I wave forms (e.g. for PV simulation and sequential control)
- Large graphical display with clear indication of actual output values
- Special versions available on request
- Data logging function: Output values can be saved at adjustable intervals to a memory card
- Stand-alone test rig possibility with script operation in combination with data logging function
- Adjustable OVP, Vmax and Imax in addition to normal output voltage and current limit settings