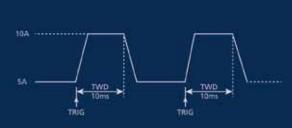

## **ELECTRONIC LOADS** 150 W - 200.000 W

- 6 different operating types:CC, CR, CV, CP, CC+CV and CR+CV
- Protection against overcurrent, overvoltage, overload, excessive temperature and inverse polarity protection
- High-resolution display
- Programmable soft start depending on temperature and preset voltage
- Battery test and short-circuit function
- External trigger function, input and output
- Dynamic test, adjustable rise and fall times