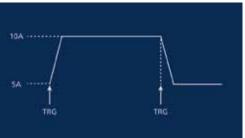

## **ELECTRONIC LOADS** 150 W - 200.000 W

- 6 different operating types:CC, CR, CV, CP, CC+CV and CR+CV
- Protection against overcurrent, overvoltage, overload, excessive temperature and inverse polarity protection
- High-resolution display
- Programmable soft start depending on temperature and preset voltage
- Battery test and short-circuit function
- External trigger function, input and output
- Dynamic test, adjustable rise and fall times