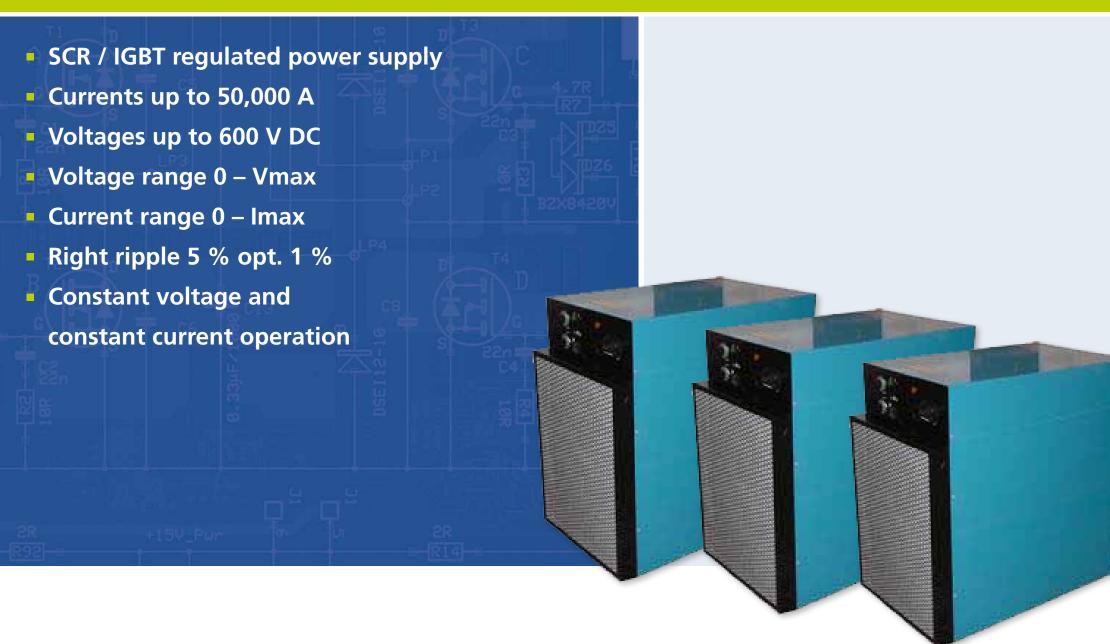

## DC-SOURCES & SINKS with regenerative capability

- Full bidirectional operation made possible by grid-tie source sink technology
- Product line with various output voltages:60, 100, 150, 300, 600, 800, 1.000, 1.200, 1.500 VDC
- Constant voltage (0 to 100 %), constant current (0 to 100 %), constant power operation (5 to 100 %) with automatic and fast crossover as well as mode indication and internal resistance simulation
- Compact design featuring integrated EMI and sine filters
- Power categories from 5 to 30 kW are available for each nominal output voltage
- Primary switched and galvanic isolated power supplies
- Extended product range with various extras and optional accessories

## DC-SOURCES & SINKS with regenerative capability

- Power increased easily through modular design: Parallel, series, matrix or multiload master-slave-operation
- Low cost while maintaining high efficiency by applying innovative IGBT and transformer technology
- Full digital control and regulation
- CE conformity
- Smart functions for monitoring
- Easy to use operating controls
- Lightweight
- Small footprint
- Air-cooling enclosures
- Customized designs
- Made in Germany