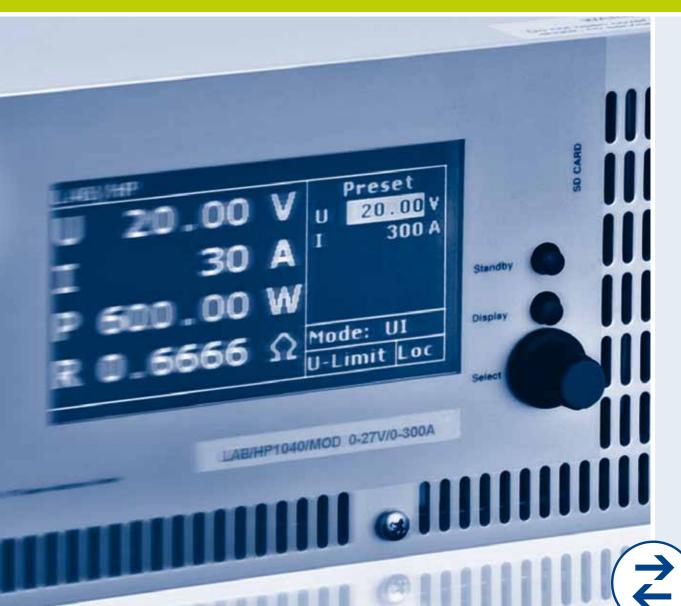

#### PRIMARY SWITCH-MODE DC SOURCES 500 W - 120.000 W

- Efficiency up to 94 %
- Compact design
- Active parallel mode
- Simple front panel operation
- Constant current, voltage, resistance and power operation
- VI, VIP, VIR Modes & Simulation of PV-Arrays
- Script control: process programming and booting from memory card
- User defined output characteristics created via memory card or digital interface
- Digital interfaces IEEE 488.2 (GPIB),
   RS-232/485, USB and LAN

#### PRIMARY SWITCH-MODE DC SOURCES 500 W - 120.000 W

- Galvanically isolated analogue Interface 0 5 V or 0 – 10 V (user selectable)
- Power increased easily through modular design:
   Parallel, series, matrix or multiload master-slave-operation
- Storable V/I wave forms (e.g. for PV simulation and sequential control)
- Large graphical display with clear indication of actual output values
- Special versions available on request
- Data logging function: Output values can be saved at adjustable intervals to a memory card
- Stand-alone test rig possibility with script operation in combination with data logging function
- Adjustable OVP, Vmax and Imax in addition to normal output voltage and current limit settings