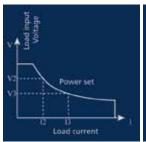

#### PRIMARY SWITCH-MODE DC SOURCES 500 W - 120.000 W

- Efficiency up to 94 %
- Compact design
- Active parallel mode
- Simple front panel operation
- Constant current, voltage, resistance and power operation
- VI, VIP, VIR Modes & Simulation of PV-Arrays
- Script control: process programming and booting from memory card
- User defined output characteristics created via memory card or digital interface
- Digital interfaces IEEE 488.2 (GPIB),
   RS-232/485, USB and LAN

#### PRIMARY SWITCH-MODE DC SOURCES 500 W - 120.000 W

- Galvanically isolated analogue Interface 0 5 V or 0 – 10 V (user selectable)
- Power increased easily through modular design:
   Parallel, series, matrix or multiload master-slave-operation
- Storable V/I wave forms (e.g. for PV simulation and sequential control)
- Large graphical display with clear indication of actual output values
- Special versions available on request
- Data logging function: Output values can be saved at adjustable intervals to a memory card
- Stand-alone test rig possibility with script operation in combination with data logging function
- Adjustable OVP, Vmax and Imax in addition to normal output voltage and current limit settings