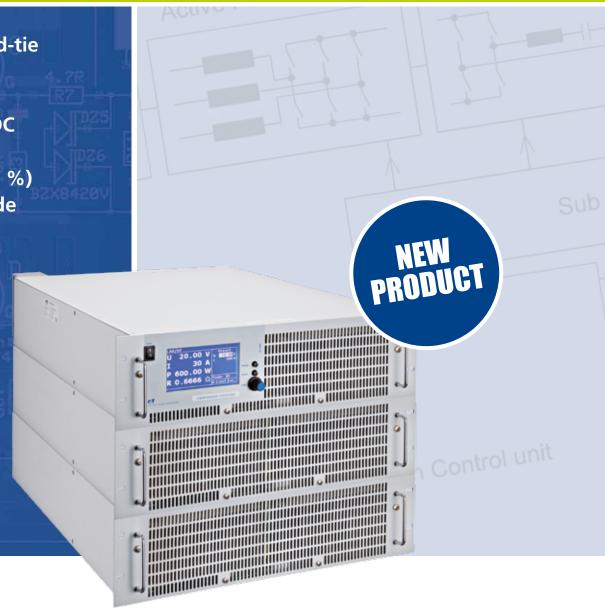

## DC-SOURCES & SINKS with regenerative capability

- Full bidirectional operation made possible by grid-tie source sink technology
- Product line with various output voltages:60, 100, 150, 300, 600, 800, 1.000, 1.200, 1.500 VDC
- Constant voltage (0 to 100 %), constant current (0 to 100 %), constant power operation (5 to 100 %) with automatic and fast crossover as well as mode indication and internal resistance simulation
- Compact design featuring integrated EMI and sine filters
- Power categories from 5 to 30 kW are available for each nominal output voltage
- Primary switched and galvanic isolated power supplies
- Extended product range with various extras and optional accessories

## DC-SOURCES & SINKS with regenerative capability

- Power increased easily through modular design: Parallel, series, matrix or multiload master-slave-operation
- Low cost while maintaining high efficiency by applying innovative IGBT and transformer technology
- Full digital control and regulation
- CE conformity
- Smart functions for monitoring
- Easy to use operating controls
- Lightweight
- Small footprint
- Air-cooling enclosures
- Customized designs
- Made in Germany

Bidirectional
High-Power DC Supply