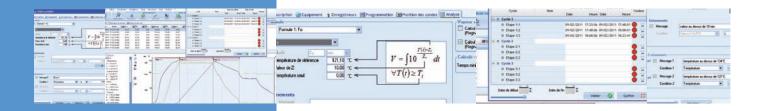

QLEVER Pharma allows you to create a detailed setup of the thermal process, define cycles by steps, and create a report with detailed calculations and analytics tailored specifically to the pharmaceutical industry.

### **Main features**

- Compliant with FDA 21 CFR Part 11 standards
- Security access management (3 levels : administrator, approval, operator)
- Software audit trail and permanent file enable tracking of all actions performed
- Process description (type of sterilizers, service providers, comments...), addition of pictures
- Creation of a Setup containing all process information
- Validation cycles management, splitting and definition of cycles
- Positioning of probes in the load

#### **Main features**

- Report customization complete with a company logo
- Thermal distribution with a custom photo of your environment: Add a photo of your process and drag&drop your loggers right into your process
- Calculation of the Min/Max/average, standard deviation, F0, A0, time above a temperature, equivalence temperature-pressure in saturated steam... on programmable periods
- Sharing and storage of data in a database (such as server based data sharing)