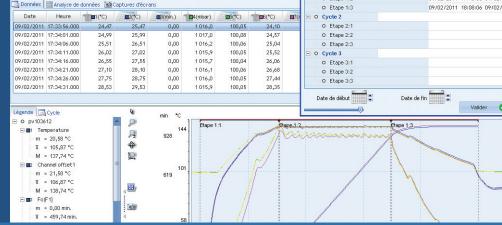

QLEVER Pharma allows you to create a detailed setup of the thermal process, define cycles by steps, and create a report with detailed calculations and analytics tailored specifically to the pharmaceutical industry.

### **Main features**

- Compliant with FDA 21 CFR Part 11 standards
- Security access management (3 levels : administrator, approval, operator)
- Software audit trail and permanent file enable tracking of all actions performed
- Process description (type of sterilizers, service providers, comments...), addition of pictures
- Creation of a Setup containing all process information
- Validation cycles management, splitting and definition of cycles
- Positioning of probes in the load