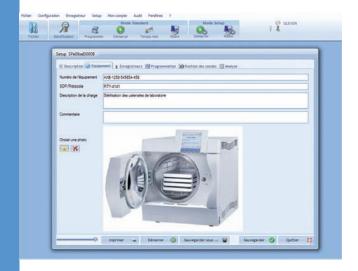

### **Main features**

- Compliant with FDA 21 CFR Part 11 standards
- Security access management (3 levels : administrator, approval, operator)
- Software audit trail and permanent file enable tracking of all actions performed
- Process description (type of sterilizers, service providers, comments...), addition of pictures
- Creation of a Setup containing all process information
- Validation cycles management, splitting and definition of cycles
- Positioning of probes in the load

#### **Main features**

- Report customization complete with a company logo
- Thermal distribution with a custom photo of your environment: Add a photo of your process and drag&drop your loggers right into your process
- Calculation of the Min/Max/average, standard deviation, F0, A0, time above a temperature, equivalence temperature-pressure in saturated steam... on programmable periods
- Sharing and storage of data in a database (such as server based data sharing)