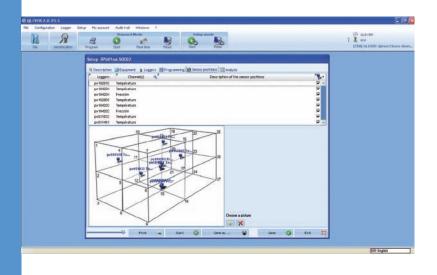

### **Main features**

- Compliant with FDA 21 CFR Part 11 standards
- Security access management (3 levels : administrator, approval, operator)
- Software audit trail and permanent file enable tracking of all actions performed
- Process description (type of sterilizers, service providers, comments...), addition of pictures
- Creation of a Setup containing all process information
- Validation cycles management, splitting and definition of cycles
- Positioning of probes in the load

#### **Main features**

- Report customization complete with a company logo
- Thermal distribution with a custom photo of your environment: Add a photo of your process and drag&drop your loggers right into your process
- Calculation of the Min/Max/average, standard deviation, F0, A0, time above a temperature, equivalence temperature-pressure in saturated steam... on programmable periods
- Sharing and storage of data in a database (such as server based data sharing)