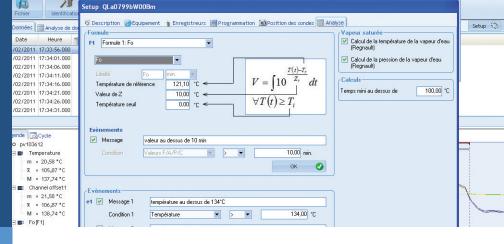

QLEVER Pharma allows you to create a detailed setup of the thermal process, define cycles by steps, and create a report with detailed calculations and analytics tailored specifically to the pharmaceutical industry.

### **Main features**

- Compliant with FDA 21 CFR Part 11 standards
- Security access management (3 levels : administrator, approval, operator)
- Software audit trail and permanent file enable tracking of all actions performed
- Process description (type of sterilizers, service providers, comments...), addition of pictures
- Creation of a Setup containing all process information
- Validation cycles management, splitting and definition of cycles
- Positioning of probes in the load

#### **Main features**

- Report customization complete with a company logo
- Thermal distribution with a custom photo of your environment: Add a photo of your process and drag&drop your loggers right into your process
- Calculation of the Min/Max/average, standard deviation, F0, A0, time above a temperature, equivalence temperature-pressure in saturated steam... on programmable periods
- Sharing and storage of data in a database (such as server based data sharing)