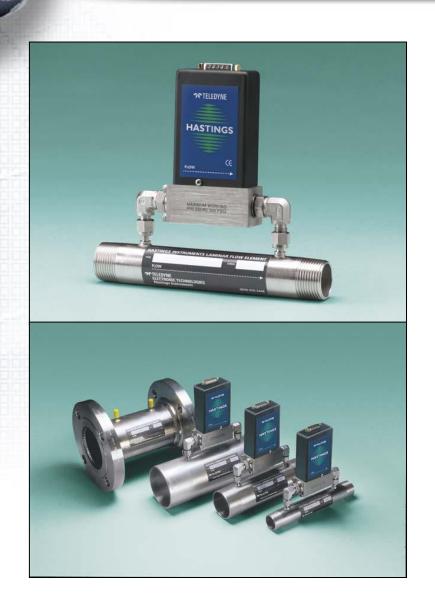

# HFM-200 with LFE

- LFE: <u>Laminar Flow Element</u>
- Ranges
  - Up to 15,000 SLM N2
- Uses HFM-200
- Accuracy: ± 1% FS
- Low pressure drop