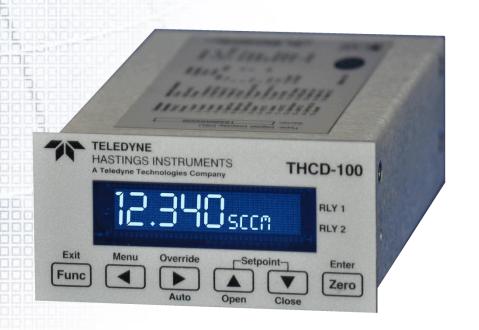

# Power Pods / Power Supplies

TELEDVNE
HASTINGS INSTRUMENTS
A Technologies Company

THCD-100

RLV 1
RLV 2

Exit

Menu

Override

Setpoint

# **THCD-100 Power Supply**

### **THCD-100**

- Comparable to THPS-100
- New Features
  - Provides Output Power
    - ± 15 VDC @ 250 mA
    - 24 VDC @ 300 mA
  - Analog Signals
    - 0 5 vdc
    - 0 10 vdc
  - User Friendly Menu
    - Easy to re-range
  - 2 mechanical changeover relays (max 50VDC)
  - Separate UL Approved Power Transformer with changeable plugs