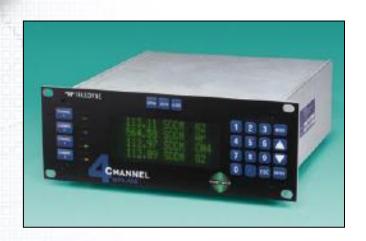

# Power Pods / Power Supplies

TELEDVNE
HASTINGS INSTRUMENTS
A Technologies Company

THCD-100

RLV 1
RLV 2

Exit

Menu

Override

Setpoint

Close

Close

Zero

- THPS-400
  - Up to Qty(4) HFM or HFC
  - RS232/RS485
  - Ratio control
  - Totalizer
- THCD-100
  - One HFM or HFC
  - RS232