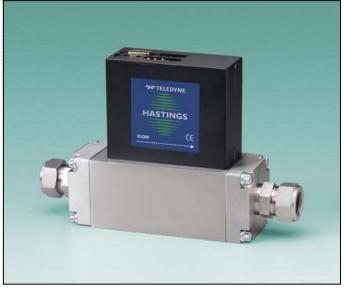

# 200 Series

- Ranges
  - HFM-200/HFC-202
    - Min: 0 10 SCCM N2
    - Max: 0 25 SLM N2
  - HFM-201/HFC-203
    - Up to 1,000 SLM N2
  - HFM-205/HFC-207
    - Up to 2,500 SLM N2
- Simple / reliable design
- Average response time, but very stable
- Optional 24 vdc input power