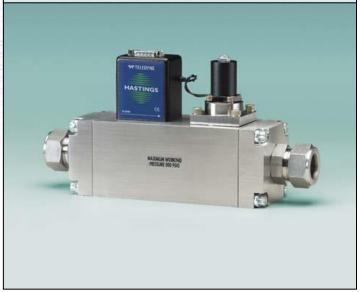

## Ranges

- HFM-300/HFC-302
  - Min: 0 5 SCCM N2
  - Max: 0 25 SLM N2
- HFM-301/HFC-303
  - Up to 1,000 SLM N2
- HFM-305/HFC-307
  - Up to 2,500 SLM N2
- HFM-306
  - Up to 8,000 SLM N2 @ ±3% FS
- Accuracy: ± 1% FS\*

  \* ± 0.75% for FS below 10 SLM
- Fast response time
- Metal seals on HFM-300 & 305
  - Kalrez valve seat on HFC-302
- Lower dP than 200 Series
- Foldover protection