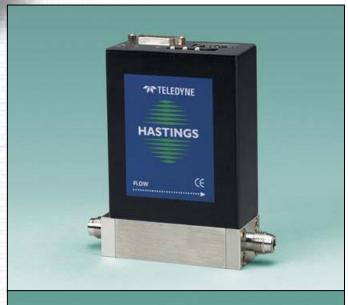

# Digital 300 Series

- Ranges
  - HFM-D-300/HFC-D-302
    - Up to 25 SLM N2
  - HFM-D-301/HFC-D-303
    - Up to 1,000 SLM N2
  - HFM-D-305/HFC-D-307
    - Up to 2,500 SLM N2
- Based on 300 Series
- Accuracy:
   ± (0.2% FS + 0.5% Rdg)
- RS232 / RS485
- ± 12, ± 15, 24 vdc
- Many built-in features
  - Totalizer, multiple gas calibration