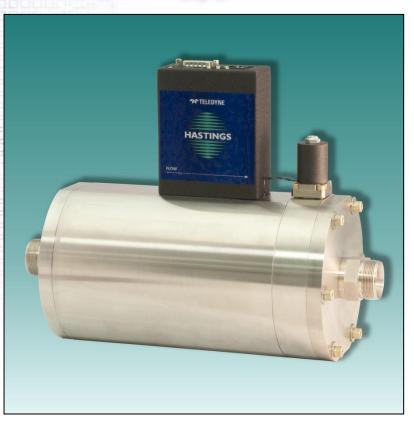

# HFM-200 with LFE

- LFE: <u>Laminar Flow Element</u>
- Ranges
  - Up to 15,000 SLM N2
- Uses HFM-200
- Accuracy: ± 1% FS
- Low pressure drop