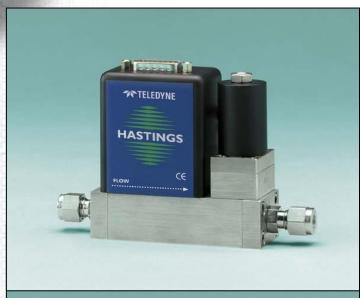

## Ranges

- HFM-300/HFC-302
  - Min: 0 5 SCCM N2
  - Max: 0 25 SLM N2
- HFM-301/HFC-303
  - Up to 1,000 SLM N2
- HFM-305/HFC-307
  - Up to 2,500 SLM N2
- HFM-306
  - Up to 8,000 SLM N2 @ ±3% FS
- Accuracy: ± 1% FS\*

  \* ± 0.75% for FS below 10 SLM
- Fast response time
- Metal seals on HFM-300 & 305
  - Kalrez valve seat on HFC-302
- Lower dP than 200 Series
- Foldover protection