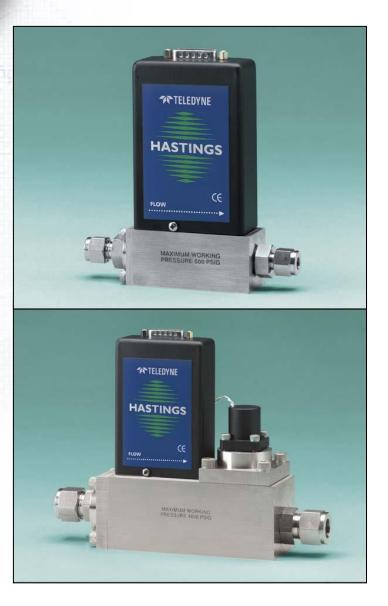

# 200 Series

- Ranges
  - HFM-200/HFC-202
    - Min: 0 10 SCCM N2
    - Max: 0 25 SLM N2
  - HFM-201/HFC-203
    - Up to 1,000 SLM N2
  - HFM-205/HFC-207
    - Up to 2,500 SLM N2
- Simple / reliable design
- Average response time, but very stable
- Optional 24 vdc input power

## Ranges

- HFM-300/HFC-302
  - Min: 0 5 SCCM N2
  - Max: 0 25 SLM N2
- HFM-301/HFC-303
  - Up to 1,000 SLM N2
- HFM-305/HFC-307
  - Up to 2,500 SLM N2
- HFM-306
  - Up to 8,000 SLM N2 @ ±3% FS
- Accuracy: ± 1% FS\*

# Digital 300 Series

- Ranges
  - HFM-D-300/HFC-D-302
    - Up to 25 SLM N2
  - HFM-D-301/HFC-D-303
    - Up to 1,000 SLM N2
  - HFM-D-305/HFC-D-307
    - Up to 2,500 SLM N2
- Based on 300 Series
- Accuracy:
   ± (0.2% FS + 0.5% Rdg)
- RS232 / RS485
- ± 12, ± 15, 24 vdc
- Many built-in features
  - Totalizer, multiple gas calibration