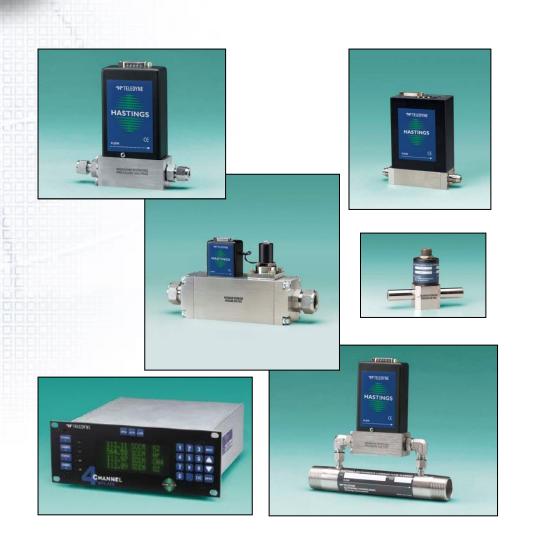

## Flow Product Overview

- Ranges from:
  - 0 5 SCCM to
  - 0 15,000 SLM
- Analog and Digital models
- Extensive product offering to cover a wide range of applications

# 200 Series

- Ranges
  - HFM-200/HFC-202
    - Min: 0 10 SCCM N2
    - Max: 0 25 SLM N2
  - HFM-201/HFC-203
    - Up to 1,000 SLM N2
  - HFM-205/HFC-207
    - Up to 2,500 SLM N2
- Simple / reliable design
- Average response time, but very stable
- Optional 24 vdc input power

# HFM-200 with LFE

- LFE: <u>Laminar Flow Element</u>
- Ranges
  - Up to 15,000 SLM N2
- Uses HFM-200
- Accuracy: ± 1% FS
- Low pressure drop

# 300 Series

## Ranges

- HFM-300/HFC-302
  - Min: 0 5 SCCM N2
  - Max: 0 25 SLM N2
- HFM-301/HFC-303
  - Up to 1,000 SLM N2
- HFM-305/HFC-307
  - Up to 2,500 SLM N2
- HFM-306
  - Up to 8,000 SLM N2 @ ±3% FS
- Accuracy: ± 1% FS\*

# Digital 300 Series

- Ranges
  - HFM-D-300/HFC-D-302
    - Up to 25 SLM N2
  - HFM-D-301/HFC-D-303
    - Up to 1,000 SLM N2
  - HFM-D-305/HFC-D-307
    - Up to 2,500 SLM N2
- Based on 300 Series
- Accuracy:
   ± (0.2% FS + 0.5% Rdg)
- RS232 / RS485
- ± 12, ± 15, 24 vdc
- Many built-in features
  - Totalizer, multiple gas calibration

### HFC-D-308

- New Size
- HFC-D-308
  - FS Ranges to 8,000 SLM N2
- All Digital 300 series features
- Tuned Valve Response

# Power Pods / Power Supplies

TELEDVNE
HASTINGS INSTRUMENTS
A Technologies Company

THCD-100

RLV 1
RLV 2

Exit

Menu

Override

Setpoint