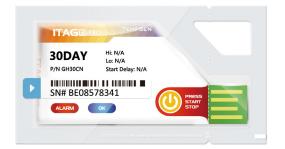

ITAG3 Pro temperature label is an ideal option for temperature monitoring in cold chain applications, as a cost-effective data logger, ITAG3 Pro features easy-to-use and user-friendly operating experience, what you need to do is just pressing the button to start and placing it into shipment to be monitored, it will begin to accurately monitor the temperature parameters throughout the cold chain applications. Moreover, its compact size design could minimize the space occupation in shipment. Integrated USB connector enables reading data immediately when arriving at destination.

TELEVISION OF COMPANY

| Туре                | Pre-programmed/Single use                                       |
|---------------------|-----------------------------------------------------------------|
| Sensor              | Internal NTC                                                    |
| Memory Capacity     | 7200 readings                                                   |
| Measurement Range   | -30°C70°C (-22°F158°F)                                          |
| Accuracy            | ±0.5°C/0.9°F                                                    |
| Resolution          | 0.1°C /°F                                                       |
| Start Mode          | Manual start                                                    |
| Logging Interval    | 12 seconds to 2 hours                                           |
| Alarm Ranges        | High and low alarm                                              |
| Alarm Type          | Single Event/Cumulative Alarm                                   |
| Battery             | 3.0V CR2032 lithium battery                                     |
| Typical Run Time    | 60 days max                                                     |
| Shelf Life          | 1 year                                                          |
| Display             | LED<br>•OK, Alarm, Running Status                               |
| Button              | Start/Stop                                                      |
| Connection          | USB 2.0 Connector                                               |
| Data Specification  | •Temperature<br>•Date/Time                                      |
| Automatic Data File | Encrypted PDF report                                            |
| Software            | TempCentre                                                      |
| Compatible OS       | WIN XP/7/8                                                      |
| Calibration         | Factory Sampling 6-point Calibration (AQL 0.25)                 |
| Certifications      | CE, EN12830, RTCA-DO160G, Manufacturer's Validation Certificate |
| Dimensions          | 80mm L x 47mm W x 4mm H                                         |
| Weight              | Approx. 10g                                                     |
| Packaging/Material  | Food-Safety Plastic Bag/Nylon+PE                                |
| Protection Class    | IP67                                                            |
|                     |                                                                 |